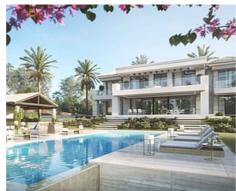

## Location: Benahavís

This development is a modern luxury villa with unique and contemporary design. The extensive and flat garden areas offer spectacular golf and sea views, and enjoys south orientation. The perfect place to unwind and indulge, your dream home awaits you on the Costa del Sol. Designed and set on 2 levels, with floor to ceiling windows that take full advantage of natural light, still with relevant sun protection where needed by its architecture and layout.

**Price: From 2,480,000 €** 

Reference: AP1180

• Bedrooms: 5

• Bathrooms: 6

• **Plot Size:** 1,403 m <sup>2</sup>

• Built Size: 457 m <sup>2</sup>