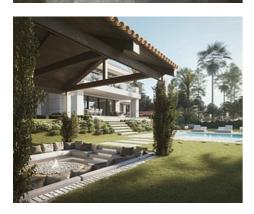

## Location: Benahavís

This development is a modern luxury villa with unique and contemporary design. The extensive and flat garden areas offer spectacular golf and sea views, and enjoys south orientation. The perfect place to unwind and indulge, your dream home awaits you on the Costa del Sol. Designed and set on 2 levels, with floor to ceiling windows that take full advantage of natural light, still with relevant sun protection where needed by its architecture and layout.

**Price: From 2,480,000 €** 

Reference: AP1180

• Bedrooms: 5

• Bathrooms: 6

• **Plot Size:** 1,403 m <sup>2</sup>

• Built Size: 457 m <sup>2</sup>