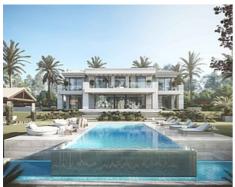

## Location: Benahavís

This development is a modern luxury villa with unique and contemporary design. The extensive and flat garden areas offer spectacular golf and sea views, and enjoys south orientation. The perfect place to unwind and indulge, your dream home awaits you on the Costa del Sol. Designed and set on 2 levels, with floor to ceiling windows that take full advantage of natural light, still with relevant sun protection where needed by its architecture and layout.

**Price: From 2,480,000 €** 

Reference: AP1180

• Bedrooms: 5

• Bathrooms: 6

• **Plot Size:** 1,403 m <sup>2</sup>

• Built Size: 457 m <sup>2</sup>